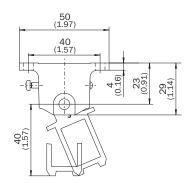

cations

| Accessory group  | Actuators                   |
|------------------|-----------------------------|
| Description      | Door hinged on left/right   |
| Items supplied   | Including two safety screws |
| Design           | Rigid                       |
| Actuation option | Semiflexible                |
| Min. door radius | ≥ 200 mm                    |

#### Classifications

| ECI@ss 5.0     | 27279290 |
|----------------|----------|
| ECI@ss 5.1.4   | 27279290 |
| ECI@ss 6.0     | 27279222 |
| ECI@ss 6.2     | 27279222 |
| ECI@ss 7.0     | 27279222 |
| ECI@ss 8.0     | 27279222 |
| ECI@ss 8.1     | 27279222 |
| ECI@ss 9.0     | 27270612 |
| ETIM 5.0       | EC002594 |
| ETIM 6.0       | EC002594 |
| UNSPSC 16.0901 | 31251501 |

## Dimensional drawing (Dimensions in mm (inch))









## SICK AT A GLANCE

SICK is one of the leading manufacturers of intelligent sensors and sensor solutions for industrial applications. A unique range of products and services creates the perfect basis for controlling processes securely and efficiently, protecting individuals from accidents and preventing damage to the environment.

We have extensive experience in a wide range of industries and understand their processes and requirements. With intelligent sensors, we can deliver exactly what our customers need. In application centers in Europe, Asia and North America, system solutions are tested and optimized in accordance with customer specifications. All this makes us a reliable supplier and development partner.

Comprehensive services complete our offering: SICK LifeTime Services