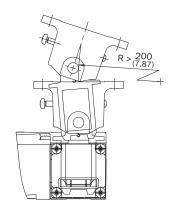

### Technical specifications

| Accessory group  | Actuators                   |
|------------------|-----------------------------|
| Description      | Door hinged on left/right   |
| Items supplied   | Including two safety screws |
| Design           | Rigid                       |
| Actuation option | Semiflexible                |
| Min. door radius | ≥ 200 mm                    |