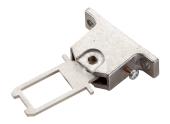

### Technical specifications

| Accessory group  | Actuators                   |
|------------------|-----------------------------|
| Description      | Door hinged on left/right   |
| Items supplied   | Including two safety screws |
| Design           | Rigid                       |
| Actuation option | Semiflexible                |
| Min. door radius | ≥ 200 mm                    |