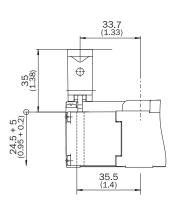

s

| Accessory group  | Actuators                   |
|------------------|-----------------------------|
| Description      | Door hinged on left/right   |
| Items supplied   | Including two safety screws |
| Design           | Rigid                       |
| Actuation option | Semiflexible                |
| Min. door radius | ≥ 200 mm                    |

#### Classifications

| ECI@ss 5.0     | 27279290 |
|----------------|----------|
| ECI@ss 5.1.4   | 27279290 |
| ECI@ss 6.0     | 27279222 |
| ECI@ss 6.2     | 27279222 |
| ECI@ss 7.0     | 27279222 |
| ECI@ss 8.0     | 27279222 |
| ECI@ss 8.1     | 27279222 |
| ECI@ss 9.0     | 27270612 |
| ETIM 5.0       | EC002594 |
| ETIM 6.0       | EC002594 |
| UNSPSC 16.0901 | 31251501 |

## Dimensional drawing (Dimensions in mm (inch))









## SICK AT A GLANCE

SICK is one of the leading manufacturers of intelligent sensors and sensor solutions for industrial applications. A unique range of products and services creates the perfect basis for controlling processes securely and efficiently, protecting individuals from accidents and preventing damage to the environment.

We have extensive experience in a wide range of industries and understand their processes and requirements. With intelligent sensors, we can deliver exactly what our customers need. In application centers in Europe, Asia and North America, system solutions are tested and optimized in accordance with customer specifications. All this makes us a reliable supplier and development partner.

Comprehensive services complete our offering: SICK LifeTime Services provi