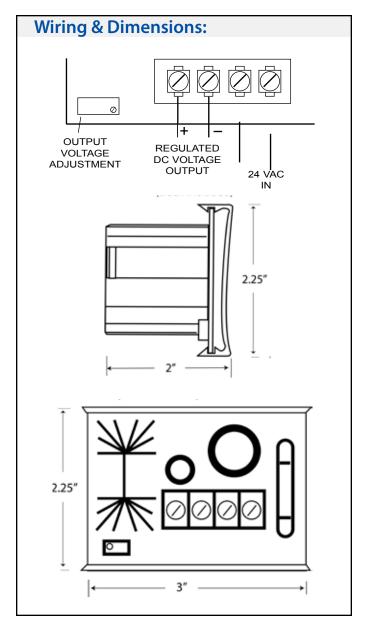

## **Features:**

The PW 1.0 is a regulated 0.5 amp power supply that accepts 24 VAC at the input and provides 24 VDC at the output. Field voltage adjustments may be made using only a screwdriver. The power supply is provided with a mounting track for easy field application.

These low cost power supplies feature good regulation and have full overcurrent protection.

- ♦ Low Cost
- ♦ Regulated DC output
- ♦ Snap-track mounted
- ♦ Screw terminals with pressure plates

| Specific                 | ations:                |                                                       |
|--------------------------|------------------------|-------------------------------------------------------|
| Voltage:                 | Input :                | 24 VAC, 50/60 Hz                                      |
|                          | Output:                | 24 VDC (full wave rectified and regulated) adjustable |
|                          |                        | 1.5 V - 29 VDC                                        |
| Output Current:          |                        | 0.5 amps                                              |
| Over-current Protection: |                        | 1 amp fuse                                            |
| Environment:             | Operating Temperature: | 0 to 55°C (32 to 130°F)                               |
|                          | Max. Humidity:         | 95% RH, noncondensing                                 |
| Weight:                  | -                      | 0.25 lb.                                              |
| Mounting:                |                        | snap-track included                                   |