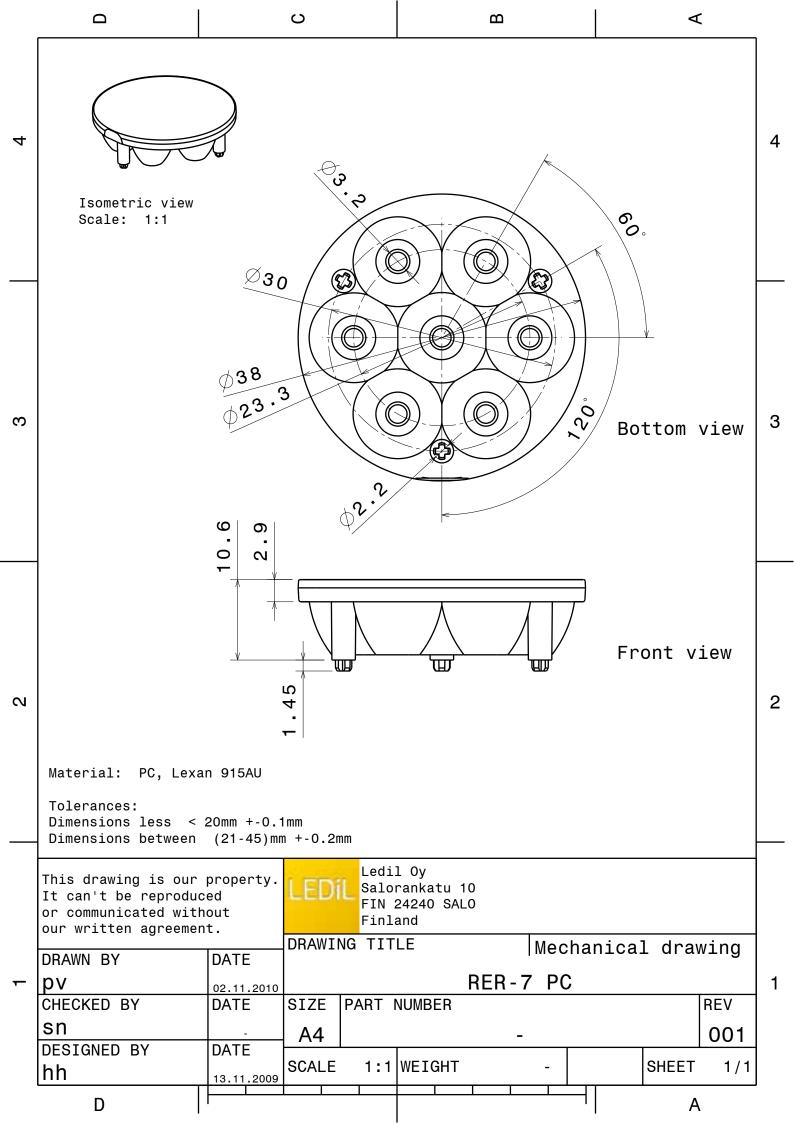

## **DETAILS**

**Product Number** C12771\_RER-7-S

Family Tampa Type Lens array Color clear Diameter 38 mm Height 10,6 mm Style round **PMMA Optic Material** 

**Holder Material** 

**Fastening** pin, glue

Status production ready