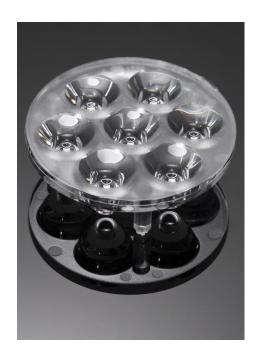

## **DETAILS**

**Product Number** C12771\_RER-7-S

Family Tampa Type Lens array Color clear Diameter 38 mm Height 10,6 mm Style round **PMMA Optic Material** 

**Holder Material** 

**Fastening** pin, glue

Status production ready